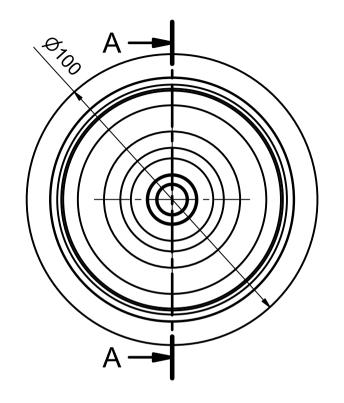

Load Capacity: 90kgr, for speed up to 4km/h (According to EN 12530)

|                                                                                                                                                                             | da s.a.   | PRODUCTION OF<br>INSTITUTIONAL<br>CASTORS AND<br>WHEELS |  | PERMIS. VARIATIONS: |           |                  | PART No:                                   |           |  |
|-----------------------------------------------------------------------------------------------------------------------------------------------------------------------------|-----------|---------------------------------------------------------|--|---------------------|-----------|------------------|--------------------------------------------|-----------|--|
| -                                                                                                                                                                           |           |                                                         |  |                     |           |                  | UNF . DIM.:                                |           |  |
| 10                                                                                                                                                                          |           | WHILLIS                                                 |  | SURFACE FINISH:     |           |                  | PART NAME :                                |           |  |
| ТН                                                                                                                                                                          | ESSALONIK | ECE                                                     |  |                     |           | WL-TPC100S       |                                            |           |  |
| This drawing is the property of RODA S.A. It must neither be reproduced in any manner nor shall it be submitted to third parties or competitors without our written consent |           |                                                         |  | DESIGNED            | 13/6/2013 | E.POLIMEROPOULOU | PART DESCRIPTION :                         |           |  |
|                                                                                                                                                                             |           |                                                         |  | DRAWN               | 13/6/2013 | E.POLIMEROPOULOU | HEAVY DUTY WHEEL OF GRAY THERMOPLASTIC NON |           |  |
|                                                                                                                                                                             |           |                                                         |  | CHECKED             | 14/6/2013 |                  | MARKING RUBBER, Φ100mm-DOUBLE BALL BEARING |           |  |
| C3                                                                                                                                                                          |           |                                                         |  |                     |           |                  | DRAWING NUMBER :                           | SHEET No. |  |
| B2                                                                                                                                                                          |           |                                                         |  |                     |           |                  |                                            |           |  |
| A1                                                                                                                                                                          |           |                                                         |  | QUANTITY            |           | SCALE            |                                            |           |  |
| A/A                                                                                                                                                                         | A/A       |                                                         |  | REPLACE :           |           |                  | GEN. DWG. NUM. :                           |           |  |