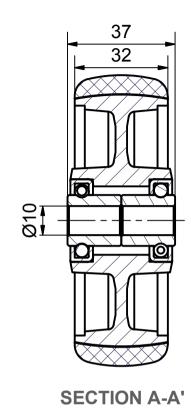

Load Capacity: 90kgr, for speed up to 4km/h (According to EN 12530)

|                                                                                                                                                                             | da s.a.   | PRODUCTION OF<br>INSTITUTIONAL<br>CASTORS AND<br>WHEELS |  | PERMIS. VARIATIONS: |           |                  | PART No:                                   |           |  |
|-----------------------------------------------------------------------------------------------------------------------------------------------------------------------------|-----------|---------------------------------------------------------|--|---------------------|-----------|------------------|--------------------------------------------|-----------|--|
| -                                                                                                                                                                           |           |                                                         |  |                     |           |                  | UNF . DIM.:                                |           |  |
| 10                                                                                                                                                                          |           | WHILLIS                                                 |  | SURFACE FINISH:     |           |                  | PART NAME :                                |           |  |
| ТН                                                                                                                                                                          | ESSALONIK | ECE                                                     |  |                     |           | WL-TPC100S       |                                            |           |  |
| This drawing is the property of RODA S.A. It must neither be reproduced in any manner nor shall it be submitted to third parties or competitors without our written consent |           |                                                         |  | DESIGNED            | 13/6/2013 | E.POLIMEROPOULOU | PART DESCRIPTION :                         |           |  |
|                                                                                                                                                                             |           |                                                         |  | DRAWN               | 13/6/2013 | E.POLIMEROPOULOU | HEAVY DUTY WHEEL OF GRAY THERMOPLASTIC NON |           |  |
|                                                                                                                                                                             |           |                                                         |  | CHECKED             | 14/6/2013 |                  | MARKING RUBBER, Φ100mm-DOUBLE BALL BEARING |           |  |
| C3                                                                                                                                                                          |           |                                                         |  |                     |           |                  | DRAWING NUMBER :                           | SHEET No. |  |
| B2                                                                                                                                                                          |           |                                                         |  |                     |           |                  |                                            |           |  |
| A1                                                                                                                                                                          |           |                                                         |  | QUANTITY            |           | SCALE            |                                            |           |  |
| A/A                                                                                                                                                                         | A/A       |                                                         |  | REPLACE :           |           |                  | GEN. DWG. NUM. :                           |           |  |