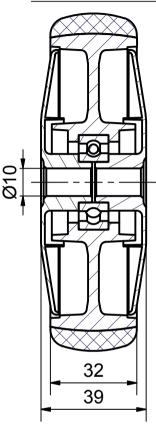

|                                         | da s.a.                                  | PRODUCTION OF INSTITUTIONAL | SURFACE FINISH : |                  |                                                                                                        | PART No:                    |           |  |
|-----------------------------------------|------------------------------------------|-----------------------------|------------------|------------------|--------------------------------------------------------------------------------------------------------|-----------------------------|-----------|--|
|                                         |                                          | CASTORS AND<br>WHEELS       |                  |                  |                                                                                                        | UNF . DIM.:                 |           |  |
|                                         | ESSALONIKI                               |                             |                  |                  |                                                                                                        | PART NAME : WL-TPS125SGP.EC |           |  |
|                                         | awing is the prope                       |                             | 8/11/2013        | E.POLIMEROPOULOU | PART DESCRIPTION:                                                                                      |                             |           |  |
| It must                                 | neither be reproduall it be submitted to | DRAWN                       | 8/11/2013        | E.POLIMEROPOULOU | Wheel 125X32mmelectric conductive non marking grey rubber (82shA),bore diameter 10mm, single precision |                             |           |  |
| competitors without our written consent |                                          |                             | CHECKED          | 8/11/2013        | H.SAATZOGLOU                                                                                           | bearing,plastic threadg     |           |  |
| C3                                      |                                          |                             |                  |                  |                                                                                                        | DRAWING NUMBER :            | SHEET No. |  |
| B2                                      |                                          |                             |                  |                  |                                                                                                        |                             |           |  |
| A1                                      | ·                                        |                             | QUANTITY         |                  | SCALE                                                                                                  |                             |           |  |
| A/A                                     |                                          |                             | REPLACE          |                  |                                                                                                        | GEN DWG NUM                 |           |  |