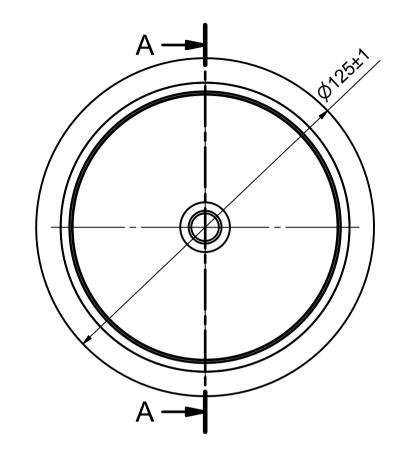

|                                         | da s.a.                                  | PRODUCTION OF INSTITUTIONAL | SURFACE FINISH : |                  |                                                                                                        | PART No:                    |           |  |
|-----------------------------------------|------------------------------------------|-----------------------------|------------------|------------------|--------------------------------------------------------------------------------------------------------|-----------------------------|-----------|--|
|                                         |                                          | CASTORS AND<br>WHEELS       |                  |                  |                                                                                                        | UNF . DIM.:                 |           |  |
|                                         | ESSALONIKI                               |                             |                  |                  |                                                                                                        | PART NAME : WL-TPS125SGP.EC |           |  |
|                                         | awing is the prope                       |                             | 8/11/2013        | E.POLIMEROPOULOU | PART DESCRIPTION:                                                                                      |                             |           |  |
| It must                                 | neither be reproduall it be submitted to | DRAWN                       | 8/11/2013        | E.POLIMEROPOULOU | Wheel 125X32mmelectric conductive non marking grey rubber (82shA),bore diameter 10mm, single precision |                             |           |  |
| competitors without our written consent |                                          |                             | CHECKED          | 8/11/2013        | H.SAATZOGLOU                                                                                           | bearing,plastic threadg     |           |  |
| C3                                      |                                          |                             |                  |                  |                                                                                                        | DRAWING NUMBER :            | SHEET No. |  |
| B2                                      |                                          |                             |                  |                  |                                                                                                        |                             |           |  |
| A1                                      | ·                                        |                             | QUANTITY         |                  | SCALE                                                                                                  |                             |           |  |
| A/A                                     |                                          |                             | REPLACE          |                  |                                                                                                        | GEN DWG NUM                 |           |  |